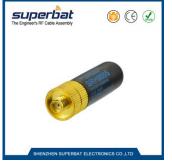

## Ham Radio Connection Solution

SMA Connector Femal Bulkhead for RG58 LMR195

Radio Antenna Adpter SMA Femal to SMA Femal

Radio Antenna Cable BNC Male to BNC Male

Whip Antenna 15.6" VHF/UHF (144/430Mhz) SMA Female

#### superbat 🔊 🛈 🔇

Radio Antenna Connector SO-239 for RG58 LMR195

Radio Antenna Adpter SMA Femal to UHF Femal/SO-239

Radio Antenna Cable NMO Mount to UHF Male /PL-259

Dual Band Mimi Soft Handheld Antenna 144/430Mhz SMA female