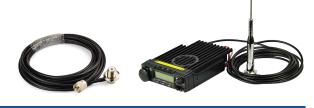

### 2. Vehicular Radio

(2.1) Fixing the BNC Adapter / Cable to quickly change antenna to base, or different style use ,as well as to prevent chassis connector wear or from coming loose due to antenna changes.

(2.2)Fixing the SMA Adapter / Cable can use the more popular and wider selection available of SMA antennas to quick change the antenna and prevent chassis connector wear or from coming loose due to antenna changes

(2.3) Fixing UHF extension cables to easy change the antenna position for your different style use.