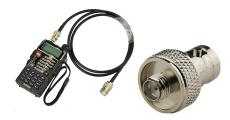

#### 1. Handheld Radio

(1.1)Fixing the SMA-BNC Adapter/Cable to quickly change antennas to base, mobile or different style use ,as well as to prevent chassis connector wear or from coming loose due to antenna changes.

(1.2) Fixing In-series SMA Adapter / Cable and antenna with base can place antenna anywhere for different style use.

(1.3)Fixing the SMA-UHF Adapter / Cable can use the more popular and wider selection available of UHF antennas to guick change the antenna and prevent chassis connector wear or from coming loose.