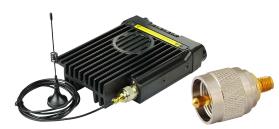

(2.3) Fixing UHF extension cables to easy change the antenna position for your different style use.

### 2. Vehicular Radio

(2.1) Fixing the BNC Adapter / Cable to quickly change antenna to base, or different style use ,as well as to prevent chassis connector wear or from coming loose due to antenna changes.