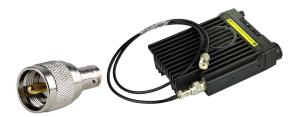

### 2. Vehicular Radio

(2.1) Fixing the BNC Adapter / Cable to quickly change antenna to base, or different style use ,as well as to prevent chassis connector wear or from coming loose due to antenna changes.

(2.3) Fixing UHF extension cables to easy change the antenna position for your different style use.