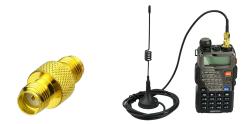

(1.2) Fixing In-series SMA Adapter / Cable and antenna with base can place antenna anywhere for different style use.

(1.3)Fixing the SMA-UHF Adapter / Cable can use the more popular and wider selection available of UHF antennas to guick change the antenna and prevent chassis connector wear or from coming loose.

(2.2)Fixing the SMA Adapter / Cable can use the more popular and wider selection available of SMA antennas to quick change the antenna and prevent chassis connector wear or from coming loose due to antenna changes