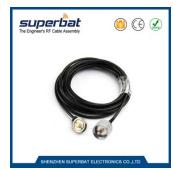

## Ham Radio Connection Solution

SMA Connector Femal Bulkhead for RG58 LMR195

Radio Antenna Adpter SMA Femal to SMA Femal

Radio Antenna Cable BNC Male to BNC Male

Whip Antenna 15.6" VHF/UHF (144/430Mhz) SMA Female

BNC Connector Male for **RG58 LMR195** 

Radio Antenna Adpter SMA Femal to BNC Femal

Radio Antenna Cable BNC Male to UHF Femal /SO-239

Short Antenna SMA Female for Baofeng GT-3 UV-5R