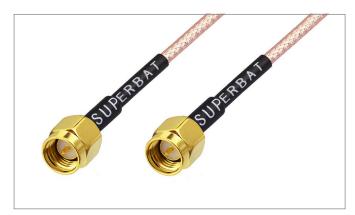

| PRODUCT SPECIFICATIONS |                       |  |
|------------------------|-----------------------|--|
| Part No.               | AC-S01SP-S01SP-316-50 |  |
| Cable Type             | RG-316                |  |
| Connector 1 Type       | SMA male Straight     |  |
| Connector 2 Type       | SMA male Straight     |  |
| Impedance (Ohms)       | 50                    |  |
| Length                 | 50cm                  |  |
| FREQUENCY              | DC TO 3.0 GHz         |  |
| VSWR                   | 1.15 MAX              |  |
| INS. LOSS              | 1.2 dBMAX             |  |
| ROHS                   | Compliant             |  |