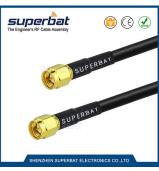

| PRODUCT SPECIFICATIONS |                       |  |
|------------------------|-----------------------|--|
| Part No.               | AC-S01SP-S01SP-316-50 |  |
| Cable Type             | RG-316                |  |
| Connector 1 Type       | SMA male Straight     |  |
| Connector 2 Type       | SMA male Straight     |  |
| Impedance (Ohms)       | 50                    |  |
| Length                 | 50cm                  |  |
| FREQUENCY              | DC TO 3.0 GHz         |  |
| VSWR                   | 1.15 MAX              |  |
| INS. LOSS              | 1.2 dBMAX             |  |
| ROHS                   | Compliant             |  |