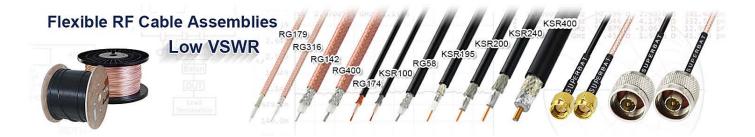

Superbat offers Flexibles Coax Cable Assemblies in 50 Ohm and 75 Ohm. The Cable Assemblies are uesd RG Series Cable RG174 RG178 RG179 RG316 RG400 RG142 RG58 RG59 RG6 RG8 and Low Loss Cable KSR100 KSR195 KSR200 KSR240 KSR400 and so on. We'll configure your assembly with the right connectors. which are widely popular used for a range of applications including wireless LAN, communication system ,machine to machine communications (M2M), broadcast ,RFID,Car,unmanned aerial vehicle,Global Positioning Satellite device, GPS, Medical equipment, Information system, Remote control system, consumer products for Wireless, ISM frequency bands and so on.