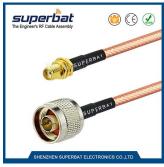

75 Ohm F Plug to F Jack Using RG179 Coax Cable

75 Ohm BNC Plug to SMB Plug Using RG179 Coax Cable

SMA Jack Bulkhead to CRC9 Using RG174 Coax Cable

SMB Jack to SMB Plug Using RG174 Coax Cable

N Plug to SMA Jack Bulkhead Using RG142 Coax Cable