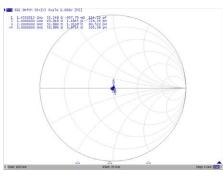

tellite device, GPS, Medical equipment, Information system, Remote control system, consumer products for Wireless, ISM frequency bands and so on.



| PRODUCT SPECIFICATIONS |                       |  |
|------------------------|-----------------------|--|
| Part No.               | AC-S01SP-S01SP-316-50 |  |
| Cable Type             | RG-316                |  |
| Connector 1 Type       | SMA male Straight     |  |
| Connector 2 Type       | SMA male Straight     |  |
| Impedance (Ohms)       | 50                    |  |
| Length                 | 50cm                  |  |
| FREQUENCY              | DC TO 3.0 GHz         |  |
| VSWR                   | 1.15 MAX              |  |
| INS. LOSS              | 1.2 dBMAX             |  |
| ROHS                   | Compliant             |  |







DC-3.0GHz Impedance

DC-3.0GHz INS. LOSS

## Part number coding for different connector and different length



| AC: Cable Assembly | S01: SMA Connector |
|--------------------|--------------------|
| SP: Straight Pulg  | S01: SMA Connector |
| 316: RG316 Cable   | 50: Length 50cm    |



## Flexible RF Cable Assemblies



SMA to SMA Jack Bulkhead Using RG316 Coax Cable



SMA Jack Bulkhead to MMCX Plug Using RG316 Coax Cable



N Jack Bulkhead to MCX Plug Using RG316 Coax Cable



SMC Plug to SMC Jack Using RG316 Coax Cable



75 Ohm F Plug to F Jack Using RG179 Coax Cable



75 Ohm BNC Plug to SMB Plug Using RG179 Coax Cable



SMA Jack Bulkhead to CRC9 Using RG174 Coax Cable



SMB Jack to SMB Plug Using RG174 Coax Cable



N Plug to SMA Jack Bulkhead Using RG142 Coax Cable



TNC