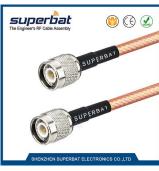

TNC Plug to TNC Using RG400 Coax Cable

BNC Plug to UHF Jack/SO-239 Using RG58 Coax Cable

UHF Plug/PL-259 to UHF Jack /SO-239 Using RG58 Coax Cable

BNC Plug to BNC Plug Using KSR195 Coax Cable

SMA Plug to SMA Plug Using KSR200 Coax Cable