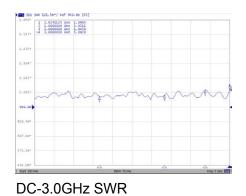

| PRODUCT SPECIFICATIONS |                       |  |
|------------------------|-----------------------|--|
| Part No.               | AC-S01SP-S01SP-316-50 |  |
| Cable Type             | RG-316                |  |
| Connector 1 Type       | SMA male Straight     |  |
| Connector 2 Type       | SMA male Straight     |  |
| Impedance (Ohms)       | 50                    |  |
| Length                 | 50cm                  |  |
| FREQUENCY              | DC TO 3.0 GHz         |  |
| VSWR                   | 1.15 MAX              |  |
| INS. LOSS              | 1.2 dBMAX             |  |
| ROHS                   | Compliant             |  |

DC-3.0GHz Impedance

DC-3.0GHz INS. LOSS