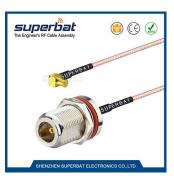

75 Ohm F Plug to F Jack Using RG179 Coax Cable

75 Ohm BNC Plug to SMB Plug Using RG179 Coax Cable

SMA Jack Bulkhead to CRC9 Using RG174 Coax Cable

SMB Jack to SMB Plug Using RG174 Coax Cable

N Plug to SMA Jack Bulkhead Using RG142 Coax Cable