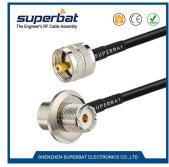

75 Ohm F Plug to F Jack Using RG179 Coax Cable

75 Ohm BNC Plug to SMB Plug Using RG179 Coax Cable

SMA Jack Bulkhead to CRC9 Using RG174 Coax Cable

SMB Jack to SMB Plug Using RG174 Coax Cable

N Plug to SMA Jack Bulkhead Using RG142 Coax Cable