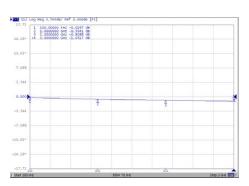

| PRODUCT SPECIFICATIONS |                       |  |
|------------------------|-----------------------|--|
| Part No.               | AC-S01SP-S01SP-316-50 |  |
| Cable Type             | RG-316                |  |
| Connector 1 Type       | SMA male Straight     |  |
| Connector 2 Type       | SMA male Straight     |  |
| Impedance (Ohms)       | 50                    |  |
| Length                 | 50cm                  |  |
| FREQUENCY              | DC TO 3.0 GHz         |  |
| VSWR                   | 1.15 MAX              |  |
| INS. LOSS              | 1.2 dBMAX             |  |
| ROHS                   | Compliant             |  |

DC-3.0GHz Impedance

DC-3.0GHz INS. LOSS