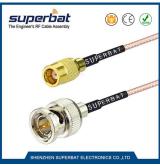

TNC Plug to TNC Using RG400 Coax Cable

BNC Plug to UHF Jack/SO-239 Using RG58 Coax Cable

UHF Plug/PL-259 to UHF Jack /SO-239 Using RG58 Coax Cable

BNC Plug to BNC Plug Using KSR195 Coax Cable

SMA Plug to SMA Plug Using KSR200 Coax Cable