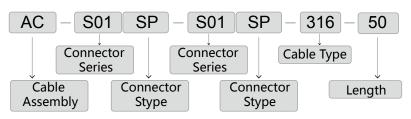

## Part number coding for different connector and different length

| AC: Cable Assembly | S01: SMA Connector |
|--------------------|--------------------|
| SP: Straight Pulg  | S01: SMA Connector |
| 316: RG316 Cable   | 50: Length 50cm    |