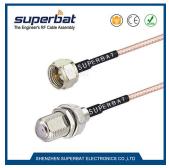

## Flexible RF Cable Assemblies

SMA to SMA Jack Bulkhead Using RG316 Coax Cable

SMA Jack Bulkhead to MMCX Plug Using RG316 Coax Cable

N Jack Bulkhead to MCX Plug Using RG316 Coax Cable

SMC Plug to SMC Jack Using RG316 Coax Cable