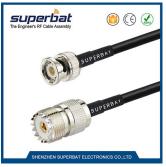

TNC Plug to TNC Using RG400 Coax Cable

BNC Plug to UHF Jack/SO-239 Using RG58 Coax Cable

UHF Plug/PL-259 to UHF Jack /SO-239 Using RG58 Coax Cable

BNC Plug to BNC Plug Using KSR195 Coax Cable

SMA Plug to SMA Plug Using KSR200 Coax Cable